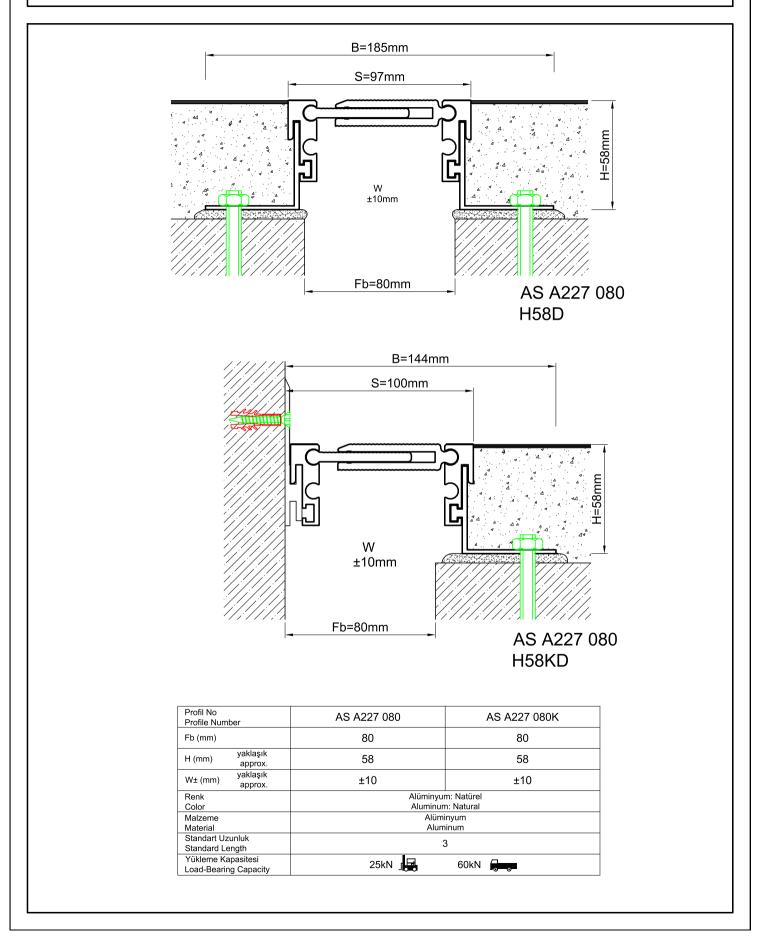

\* Visuals are representative and the profile configuration may differ depending on the characteristics requested.

Floor to Floor

| LOCATION       | MODEL       | GAP<br>(Fb) mm | HEIGHT<br>(H) MM  | OVERALL<br>WIDTH<br>(B) mm | VISIBLE<br>WIDTH<br>(S) mm | MOVEMENT<br>(W) mm | LOAD<br>CAPACITY                                                                                                                                                                                                                                                                                                                                                                                                                                                                                                                                                                                                                                                                                                                                                                                                                                                                                                                                                                                                                                                                                                                                                                                                                                                                                                                                                                                                                                                                                                                                                                                                                                                                                                                                                                                                                                                                                                                                                                                                                                                                                                               | STANDARD<br>LENGTH<br>(mt) |
|----------------|-------------|----------------|-------------------|----------------------------|----------------------------|--------------------|--------------------------------------------------------------------------------------------------------------------------------------------------------------------------------------------------------------------------------------------------------------------------------------------------------------------------------------------------------------------------------------------------------------------------------------------------------------------------------------------------------------------------------------------------------------------------------------------------------------------------------------------------------------------------------------------------------------------------------------------------------------------------------------------------------------------------------------------------------------------------------------------------------------------------------------------------------------------------------------------------------------------------------------------------------------------------------------------------------------------------------------------------------------------------------------------------------------------------------------------------------------------------------------------------------------------------------------------------------------------------------------------------------------------------------------------------------------------------------------------------------------------------------------------------------------------------------------------------------------------------------------------------------------------------------------------------------------------------------------------------------------------------------------------------------------------------------------------------------------------------------------------------------------------------------------------------------------------------------------------------------------------------------------------------------------------------------------------------------------------------------|----------------------------|
| Floor to Floor | AS A227-050 | 50             | 43 / 58 / 68 / 88 | 157                        | 70                         | ± 8                | 35 kN 🛃 120 kN 💭 🖉                                                                                                                                                                                                                                                                                                                                                                                                                                                                                                                                                                                                                                                                                                                                                                                                                                                                                                                                                                                                                                                                                                                                                                                                                                                                                                                                                                                                                                                                                                                                                                                                                                                                                                                                                                                                                                                                                                                                                                                                                                                                                                             | 3                          |
|                | AS A227-080 | 80             | 43 / 58 / 68 / 88 | 185                        | 97                         | ± 10               | 25 kN J 60 kN 💭 🗸                                                                                                                                                                                                                                                                                                                                                                                                                                                                                                                                                                                                                                                                                                                                                                                                                                                                                                                                                                                                                                                                                                                                                                                                                                                                                                                                                                                                                                                                                                                                                                                                                                                                                                                                                                                                                                                                                                                                                                                                                                                                                                              | 3                          |
|                | AS A227-100 | 100            | 43 / 58 / 68 / 88 | 200                        | 112                        | ± 12               |                                                                                                                                                                                                                                                                                                                                                                                                                                                                                                                                                                                                                                                                                                                                                                                                                                                                                                                                                                                                                                                                                                                                                                                                                                                                                                                                                                                                                                                                                                                                                                                                                                                                                                                                                                                                                                                                                                                                                                                                                                                                                                                                | 3                          |
|                | AS A227-120 | 120            | 43 / 58 / 68 / 88 | 225                        | 137                        | ± 10               |                                                                                                                                                                                                                                                                                                                                                                                                                                                                                                                                                                                                                                                                                                                                                                                                                                                                                                                                                                                                                                                                                                                                                                                                                                                                                                                                                                                                                                                                                                                                                                                                                                                                                                                                                                                                                                                                                                                                                                                                                                                                                                                                | 3                          |
|                | AS A227-140 | 140            | 43 / 58 / 68 / 88 | 240                        | 167                        | ±16                | - Correction of the second sec | 3                          |
|                | AS A227-150 | 150            | 43 / 58 / 68 / 88 | 250                        | 163                        | ± 18               |                                                                                                                                                                                                                                                                                                                                                                                                                                                                                                                                                                                                                                                                                                                                                                                                                                                                                                                                                                                                                                                                                                                                                                                                                                                                                                                                                                                                                                                                                                                                                                                                                                                                                                                                                                                                                                                                                                                                                                                                                                                                                                                                | 3                          |
|                | AS A227-180 | 180            | 43 / 58 / 68 / 88 | 280                        | 193                        | ± 20               | ţ.                                                                                                                                                                                                                                                                                                                                                                                                                                                                                                                                                                                                                                                                                                                                                                                                                                                                                                                                                                                                                                                                                                                                                                                                                                                                                                                                                                                                                                                                                                                                                                                                                                                                                                                                                                                                                                                                                                                                                                                                                                                                                                                             | 3                          |
|                | AS A227-200 | 200            | 43 / 58 / 68 / 88 | 318                        | 230                        | ± 20               | Ť.                                                                                                                                                                                                                                                                                                                                                                                                                                                                                                                                                                                                                                                                                                                                                                                                                                                                                                                                                                                                                                                                                                                                                                                                                                                                                                                                                                                                                                                                                                                                                                                                                                                                                                                                                                                                                                                                                                                                                                                                                                                                                                                             | 3                          |

Note: Please ask for different sizes

Turkey Joint of Civilizations

Fb

Floor to Wall