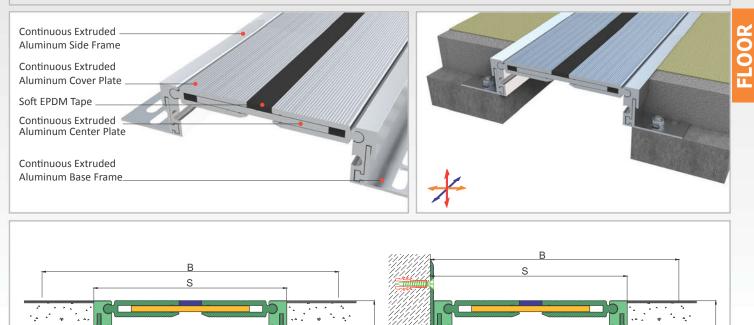

## Asprofil AS A227 H:43/58/68/88 MODELS Floor Profile

AS A227 flush mounted floor profiles are applicable to all types of floors and load bearing capacities are designed for heavy vehicles, cars or pedestrians depending on the gap inquired. Pure metal structure characterizes AS A227 as a hardwearing & maintenance free profile and makes it ideal for the places with heavy pedestrian traffic. Round-headed articulated design enables the profile to meet displacements in 3 directions. Click-fit profile structure lets the profile to be installed at different heights by changing the base frame. Profiles are delivered factory - assembled and for wide gaps soft EPDM tape is placed on the center plate to align the distance between the side frames. For surface mounted applications AS U237 model is available.

E 🗶 🖍 👘 🚝

Fb

| Application Areas        | : Indoor & Outdoor / Floor                                                                                  |  |  |  |  |
|--------------------------|-------------------------------------------------------------------------------------------------------------|--|--|--|--|
| Ideal for                | : Factories, Warehouses, Car Parks, Airports, Shopping Malls, Hospitals, Commercial & Public Buildings etc. |  |  |  |  |
| Material                 | : Mill Finish Aluminum (Anodizing optional), Soft EPDM tape                                                 |  |  |  |  |
| Aluminum Alloy           | : 6063 AA-USA / EN AW 6063                                                                                  |  |  |  |  |
| <b>Optional Supplies</b> | : Fire Barrier, Waterproof EPDM membrane                                                                    |  |  |  |  |